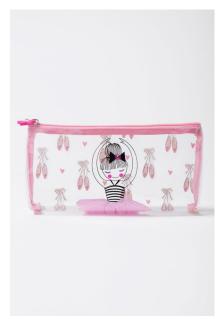

### trousse I love Ballet

FBTROU40

Composition: PVC

Dimensions: 22 x 11 x 5cm

Details: zip closing, printed on both sides

Packaging: polybag with pack of 3

DISTRIBUTION