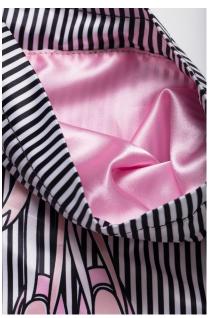

### pointe shoes bag I love Ballet

FBBRSPP39

Composition: satin
Dimensions: 25 x 30cm
Details: printed on one side,
pink laces
Packaging: polybag with pack of 3