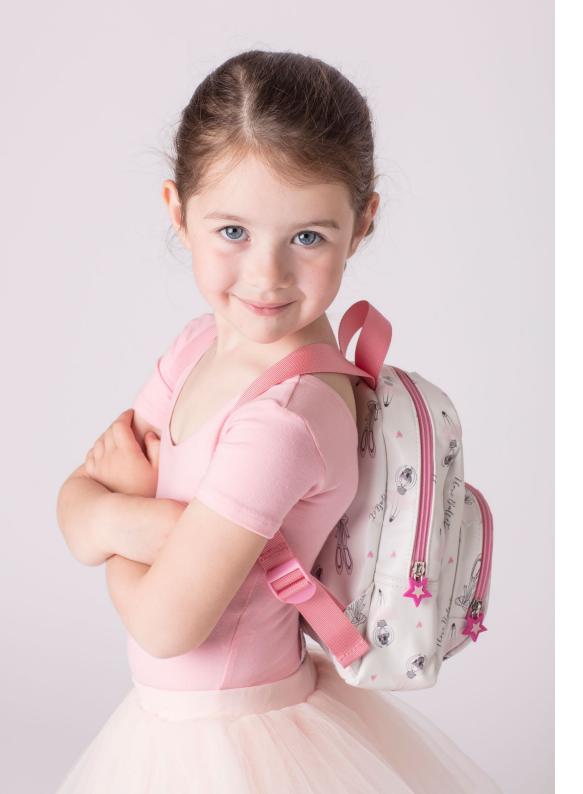

# backpack I love Ballet

FBSACSP40

Minimum order: 1

Composition: PVC + 210D lining Dimensions: 22 x 11 x 5cm Details: all over print, fully lined, light pink lining and light pink shoulder straps Packaging: polybag with pack of 1