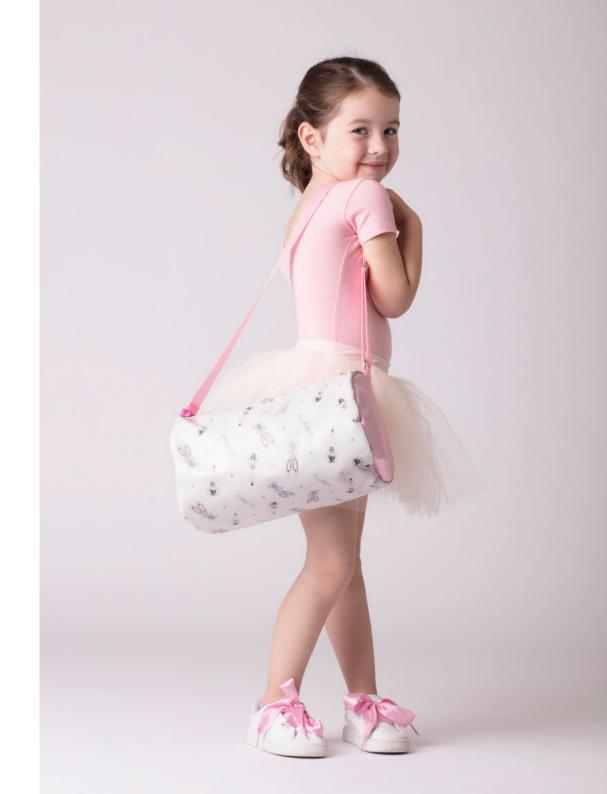

### duffle bag I love Ballet

FBSHODUF40

Composition: PVC

Dimensions: 30 x 17 x 17cm

Details: all over print,

fully lined, light pink lining and

light pink handles

Packaging: polybag with pack of 1