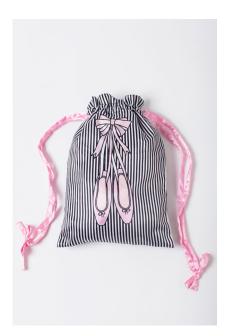

### pointe shoes bag I love Ballet

FBBRSPP39

Composition: satin
Dimensions: 25 x 30cm
Details: printed on one side,
pink laces
Packaging: polybag with pack of 3