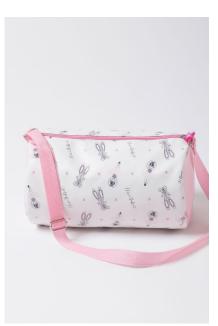

### duffle bag I love Ballet

FBSHODUF40

Composition: PVC

Dimensions: 30 x 17 x 17cm

Details: all over print,

fully lined, light pink lining and

light pink handles

Packaging: polybag with pack of 1