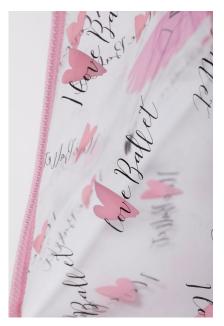

## Shopper I love Ballet

#### FBSHO40

Composition: PVC

Dimensions: 28 x 21 x 12cm
Details: printed on both sides,

light pink handles

Packaging: polybag with pack of 1