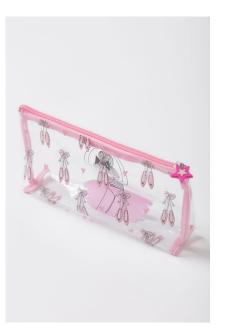

### trousse I love Ballet

FBTROU40

Composition: PVC

Dimensions: 22 x 11 x 5cm

Details: zip closing, printed on both sides

Packaging: polybag with pack of 3

DISTRIBUTION