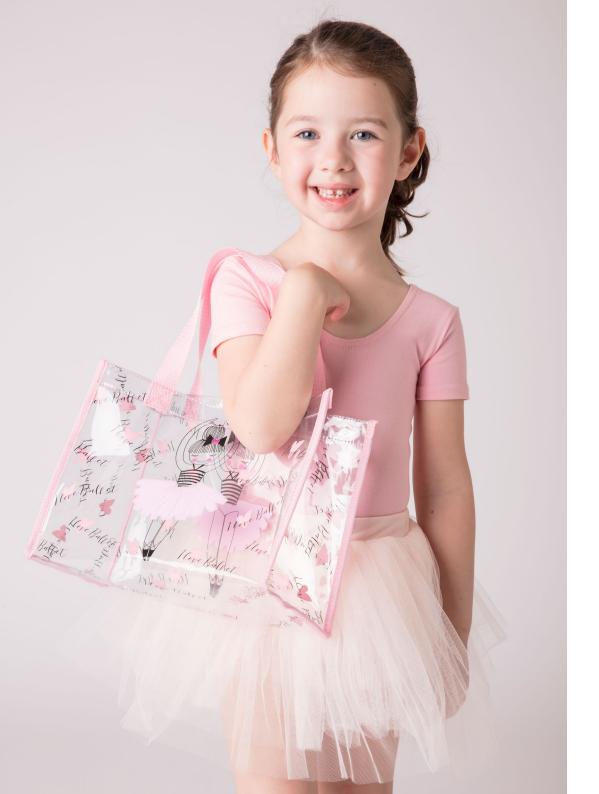

## Shopper I love Ballet

#### FBSHO40

Composition: PVC

Dimensions: 28 x 21 x 12cm
Details: printed on both sides,

light pink handles

Packaging: polybag with pack of 1