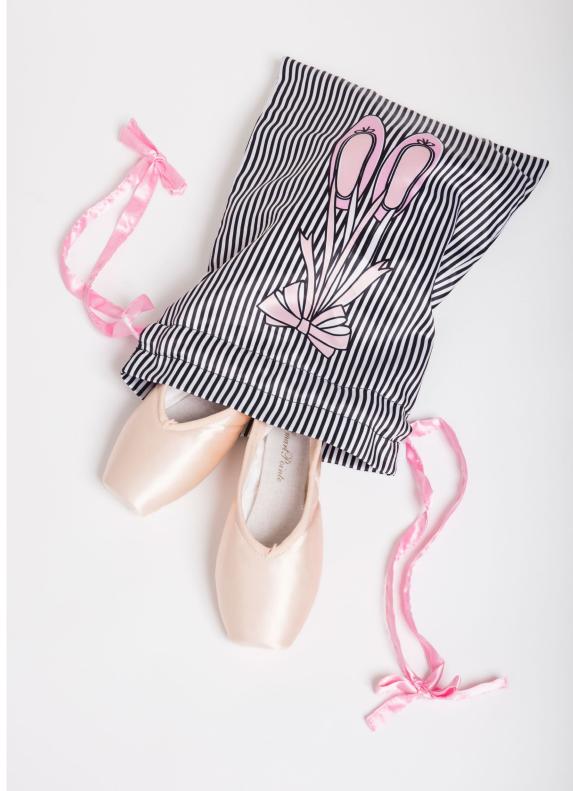

### pointe shoes bag I love Ballet

FBBRSPP39

Composition: satin
Dimensions: 25 x 30cm
Details: printed on one side,
pink laces
Packaging: polybag with pack of 3