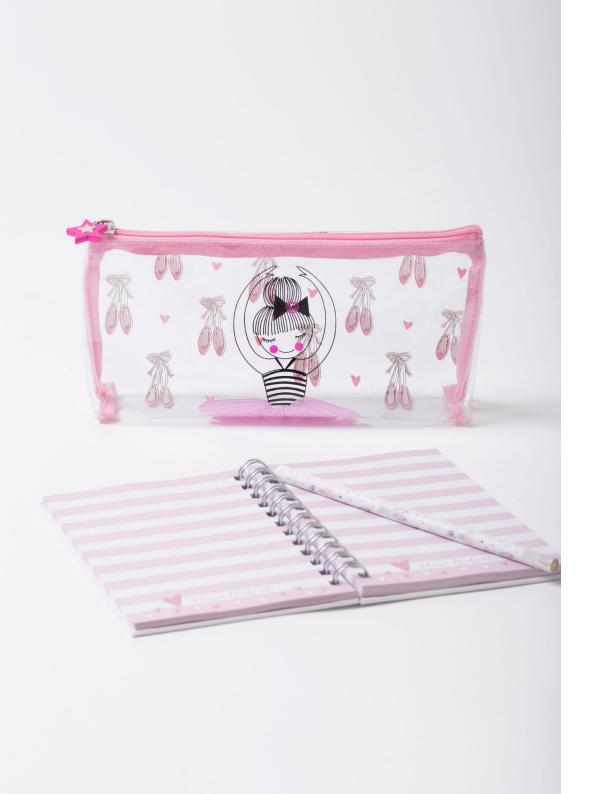

### trousse I love Ballet

FBTROU40

Composition: PVC

Dimensions: 22 x 11 x 5cm

Details: zip closing, printed on both sides

Packaging: polybag with pack of 3

DISTRIBUTION