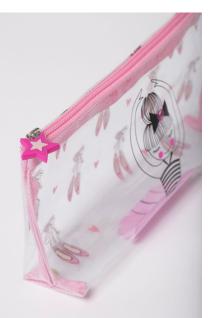

### trousse I love Ballet

FBTROU40

Composition: PVC

Dimensions: 22 x 11 x 5cm

Details: zip closing, printed on both sides

Packaging: polybag with pack of 3

DISTRIBUTION