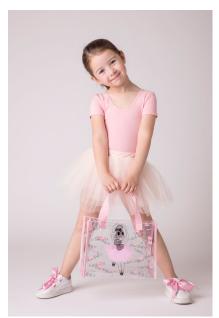

## Shopper I love Ballet

#### FBSHO40

Composition: PVC

Dimensions: 28 x 21 x 12cm
Details: printed on both sides,

light pink handles

Packaging: polybag with pack of 1