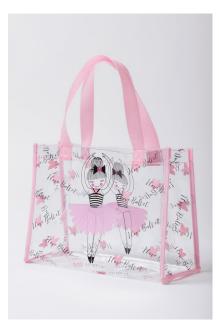

## Shopper I love Ballet

#### FBSHO40

Composition: PVC

Dimensions: 28 x 21 x 12cm
Details: printed on both sides,

light pink handles

Packaging: polybag with pack of 1