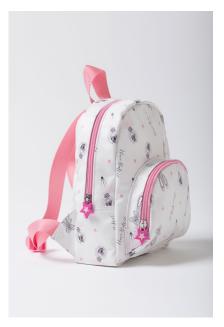

# backpack I love Ballet

FBSACSP40

Minimum order: 1

Composition: PVC + 210D lining Dimensions: 22 x 11 x 5cm Details: all over print, fully lined, light pink lining and light pink shoulder straps Packaging: polybag with pack of 1