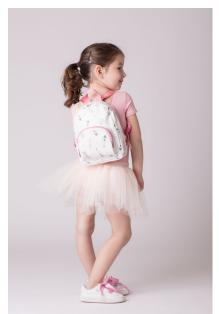

# backpack I love Ballet

FBSACSP40

Minimum order: 1

Composition: PVC + 210D lining Dimensions: 22 x 11 x 5cm Details: all over print, fully lined, light pink lining and light pink shoulder straps Packaging: polybag with pack of 1