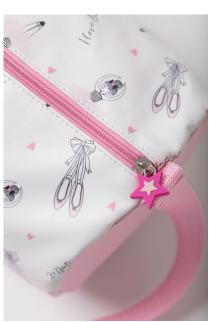

### duffle bag I love Ballet

FBSHODUF40

Composition: PVC

Dimensions: 30 x 17 x 17cm

Details: all over print,

fully lined, light pink lining and

light pink handles

Packaging: polybag with pack of 1