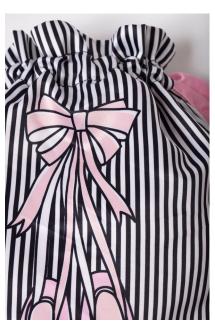

### pointe shoes bag I love Ballet

FBBRSPP39

Composition: satin
Dimensions: 25 x 30cm
Details: printed on one side,
pink laces
Packaging: polybag with pack of 3